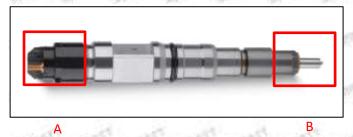

### 2.1.0445120393 Injector's Part Number Location

1) E.g.: The injector part number see as follows

| No. | Name                                       |  |  |  |
|-----|--------------------------------------------|--|--|--|
| A   | brand, logo, part number,<br>series number |  |  |  |
| В   | nozzle part number                         |  |  |  |