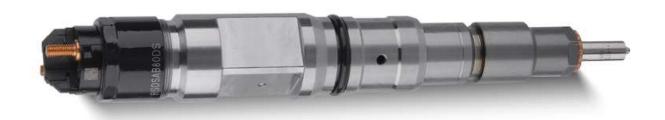

# 0445120393 Injector CRIN2-16 Technical File

SKU1: G1S80445120393

# 1.1.0445120393 Injector's Basic Information

| Title | China made new high quality diesel injector 0445120393 CRIN2-16 |
|-------|-----------------------------------------------------------------|
| SKU   | G1S80445120393                                                  |