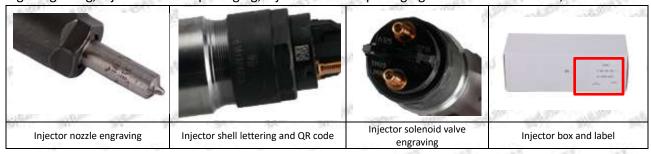

### 2.1.0445120393 Injector's Part Number Location

1) E.g.: The injector part number see as follows

| No. | Name                                       |  |  |  |
|-----|--------------------------------------------|--|--|--|
| A   | brand, logo, part number,<br>series number |  |  |  |
| В   | nozzle part number                         |  |  |  |