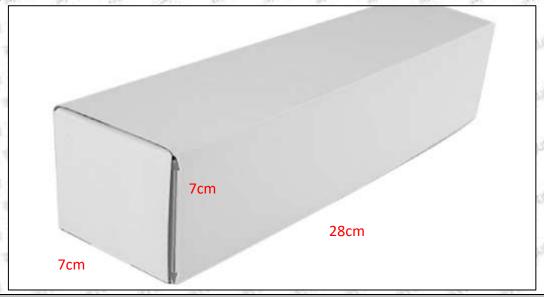

Package Size: 28cm\*7 cm \*7 cm = 1372cm<sup>3</sup>
Injector Type: Diesel Common Rail Injector

MOQ: 4 Pieces

Injector Package Size (cm)

28\*7\*7

Mob/Whatsapp: +86 13410541523 Tel: +8675523215133 Email: <a href="mailto:ruby@shumatt.com">ruby@shumatt.com</a>Website: <a href="www.shumatt.com">www.shumatt.com</a>

© 2022 深圳市舒马特科技有限公司

Name

**Injector Box** 